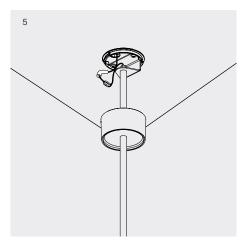

#### Installation

- 1 Screw suspension rod into Suspension bracket, pulling cable through suspension rod
- 2 Screw mounting base + bracket to ceiling
- 3 Slide Ceiling Base 070 over Suspension rod, being careful to avoid scratching rod
- 4 Fix suspension rod to mounting bracket using nuts and washers provided
- 5 Terminate cables to remote 24V supply using crimps and heat shrink provided
- 6 Slide Ceiling Base 070 up and over mounting bracket and base
- 7 Twist and lock Ceiling Base 070 into position, fasten with grub screw