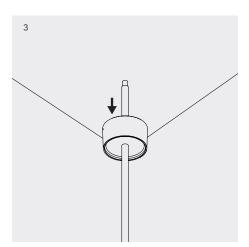

#### Installation

- 1 Screw suspension rod into Suspension bracket, pulling cable through suspension rod
- 2 Screw mounting base + bracket to ceiling
- 3 Slide Ceiling Base 070 over Suspension rod, being careful to avoid scratching rod
- 4 Fix suspension rod to mounting bracket using nuts and washers provided
- 5 Terminate cables to remote 24V supply using crimps and heat shrink provided
- 6 Slide Ceiling Base 070 up and over mounting bracket and base
- 7 Twist and lock Ceiling Base 070 into position, fasten with grub screw