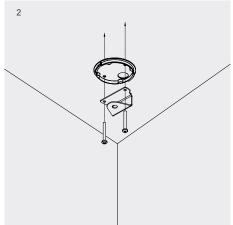

#### Installation

- 1 Screw suspension rod into Suspension bracket, pulling cable through suspension rod
- 2 Screw mounting base + bracket to ceiling
- 3 Slide Ceiling Base 070 over Suspension rod, being careful to avoid scratching rod
- 4 Fix suspension rod to mounting bracket using nuts and washers provided
- 5 Terminate cables to remote 24V supply using crimps and heat shrink provided
- 6 Slide Ceiling Base 070 up and over mounting bracket and base
- 7 Twist and lock Ceiling Base 070 into position, fasten with grub screw