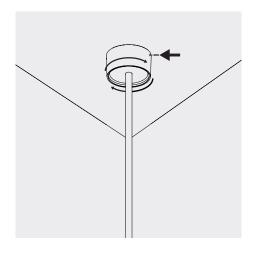

#### Installation

- 1 Screw suspension rod into Suspension bracket, pulling cable through suspension rod
- 2 Screw mounting base + bracket to ceiling
- 3 Slide Ceiling Base 070 over Suspension rod, being careful to avoid scratching rod
- 4 Fix suspension rod to mounting bracket using nuts and washers provided
- 5 Terminate cables to remote 24V supply using crimps and heat shrink provided
- 6 Slide Ceiling Base 070 up and over mounting bracket and base
- 7 Twist and lock Ceiling Base 070 into position, fasten with grub screw