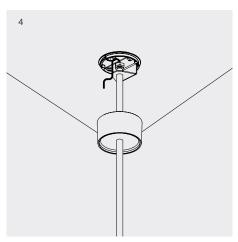

#### Installation

- 1 Screw suspension rod into Suspension bracket, pulling cable through suspension rod
- 2 Screw mounting base + bracket to ceiling
- 3 Slide Ceiling Base 070 over Suspension rod, being careful to avoid scratching rod
- 4 Fix suspension rod to mounting bracket using nuts and washers provided
- 5 Terminate cables to remote 24V supply using crimps and heat shrink provided
- 6 Slide Ceiling Base 070 up and over mounting bracket and base
- 7 Twist and lock Ceiling Base 070 into position, fasten with grub screw