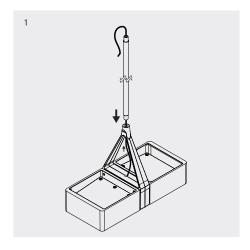

#### Installation

- 1 Screw suspension rod into Suspension bracket, pulling cable through suspension rod
- 2 Screw mounting base + bracket to ceiling
- 3 Slide Ceiling Base 070 over Suspension rod, being careful to avoid scratching rod
- 4 Fix suspension rod to mounting bracket using nuts and washers provided
- 5 Terminate cables to remote 24V supply using crimps and heat shrink provided
- 6 Slide Ceiling Base 070 up and over mounting bracket and base
- 7 Twist and lock Ceiling Base 070 into position, fasten with grub screw