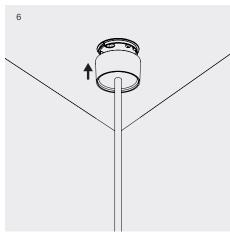

#### Installation

- 1 Screw suspension rod into Suspension bracket, pulling cable through suspension rod
- 2 Screw mounting base + bracket to ceiling
- 3 Slide Ceiling Base 070 over Suspension rod, being careful to avoid scratching rod
- 4 Fix suspension rod to mounting bracket using nuts and washers provided
- 5 Terminate cables to remote 24V supply using crimps and heat shrink provided
- 6 Slide Ceiling Base 070 up and over mounting bracket and base
- 7 Twist and lock Ceiling Base 070 into position, fasten with grub screw